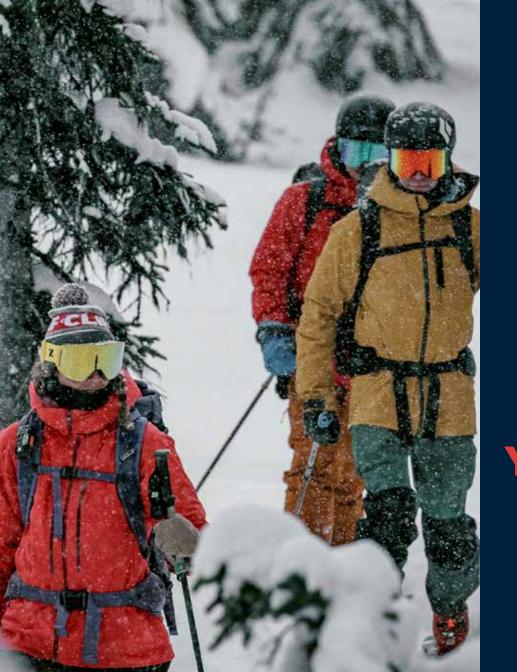

# GOGGLE TECH & COLLECTIONS

At Zeal Optics, we're constantly striving to improve our lenses to help you see more of the mountain. As a proud part of the Maui Jim family, Zeal has unrivaled access to the latest materials and technology developments, as well as the top suppliers in the world.

# **RAIL LOCK SYSTEM**

Guide. Slide. Lock.

Our patented //RLs collection features a rimless frame design for unsurpassed peripheral vision and a dual sliding rail system that guides, slides, and locks your lens in place anywhere on the mountain.

# **OBSERVATION DECK TECHNOLOGY**

Change Your Perspective

Taking a page from the physics behind structures like air traffic control towers, Observation Deck Technology (ODT) is the first goggle system that replicates the eagle's view of the mountains, to help you see every inch of the line below you.