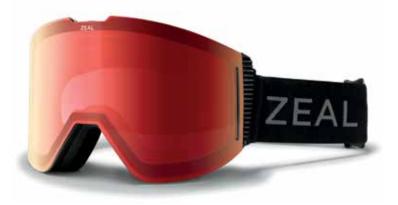

# SUNGLASS COLLECTIONS

Optical and sustainable innovation are our inspiration. From performance to lifestyle designs, and everything in between, we've crafted a collection of premium-polarized sunglasses to fit your lifestyle.

## **Z-RESIN**

Plant-Based Performance

Crafted from the versatile castor bean's oil, this plantbased material provides an incredibly durable and lightweight plastic alternative without the footprint of petroleum. The use of Z-Resin significantly reduces the amount of CO2 produced during manufacturing and is the staple of the Zeal Sunglass line.